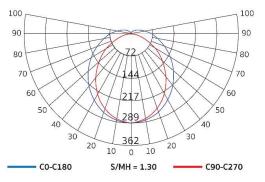

# TL8XD14-2200

หลอดแอลอีดี T8 หน้าปิด Polycarbonate Aluminium Housing ระบายความร้อนได้เร็ว ทนทาน ตกไม่แตก ให้แสงที่นุ่มนวล เหมาะสำหรับ พื้นที่ที่ต้องการแสงเป็นธรรมชาติ ให้สีสันสดใส ชัดเจน



### Luminous Intensity Distribution(cd/klm)



## รายละเอียด Model : TL8XD14-2200

| แรงดันไฟฟ้าขาเข้า Input   | 100-240 Vac 50Hz   |
|---------------------------|--------------------|
| กำลังไฟฟ้า Rated Power    | 14 W               |
| Power Factor              | >0.95              |
| %THDi                     | < 10%              |
| Luminous Flux             | 2200 lm            |
| ประสิทธิศักย์ Efficacy    | 157 lm/W           |
| อุณหภูมิสีของแสง CCT      | 6000 K (Day light) |
| ดัชนีความถูกต้องของสี CRI | > 80 Ra            |
| มุมแสง Beam Angle         | 130°               |
| Ambient Temperature       | -20 °C to 45 °C    |
| น้ำหนัก Weight            | 0.2 kg             |
| ระดับป้องกันฝุ่น/น้ำ      | IP44               |
| มาตรฐาน Standard          | มอก. 1955-2551     |
|                           |