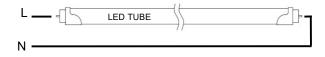

00-240 Vac 50Hz   |
|---------------------------|--------------------|
| กำลังไฟฟ้า Rated Power    | 14 W               |
| Power Factor              | >0.95              |
| %THDi                     | < 10%              |
| Luminous Flux             | 2200 lm            |
| ประสิทธิศักย์ Efficacy    | 157 lm/W           |
| อุณหภูมิสีของแสง CCT      | 6000 K (Day light) |
| ดัชนีความถูกต้องของสี CRI | > 80 Ra            |
| มุมแสง Beam Angle         | 130°               |
| Ambient Temperature       | -20 °C to 45 °C    |
| น้ำหนัก Weight            | 0.2 kg             |
| ระดับป้องกันฝุ่น/น้ำ      | IP44               |
| มาตรฐาน Standard          | มอก. 1955-2551     |
|                           |                    |



#### Dimension Drawing (mm)



## Installation Wiring Diagram



## บริษัท อินเตอร์ลักซ์ ไลท์ติ้ง จำกัด

97 หมู่ 1 ต.โพธิ์งาม อ.ประจันตคาม จ.ปราจีนบุรี 25130 Tel.037-410506 , 081-8030975 E-mail : interlux.itl@gmail.com , FB : Interlux Lighting , Website : www.interlux.co.th