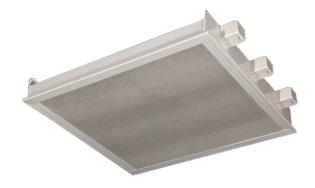

#### โคมฝังฝ้าหน้าพลาสติกพรีสเมติก

จับยึดหน้าพลาสติกพรีสเมติก แบบสอดเข้ากับตัวโคม ดูเรียบร้อยสวยงาม เหมาะใช้ในออฟฟิศสำนักงานทั่วไป

#### รายละเอียด Model: PMRP32360-LED

| ตัวถังโคม        | พับขึ้นรูปด้วยแผ่นเหล็กขาวรีดเย็น อบเคลือบด้วยสีฝุ่น |
|------------------|------------------------------------------------------|
|                  | สีขาว ทนการขีดข่วน ไม่หลุดร่อน                       |
| แผ่นสะท้อนแสง    | Aluminium ค่าสัมประสิทธิ์การสะท้อนแสง 87%            |
| ใช้กับหลอด       | T8 LED Tube (ความยาวหลอด 588 mm)                     |
| ขั้วหลอด         | แบบบิดล็อค G13 ทำจาก Polycarbonate                   |
|                  | ทนความร้อนสูง ไม่ลามไฟ                               |
| หน้าโคม          | Prismatic Acrylic (PM)                               |
| สายไฟ            | สายไฟภายในโคม THW 1x1 mm² 70 °C                      |
|                  | สำหรับหลอด T8 LED Tube 3 หลอด                        |
| การติดตั้ง       | สำหรับติดฝังฝ้าทีบาร์และยิปชั่ม                      |
| Cut Out          | 580 x580                                             |
| น้ำหนัก Weight   | 4.3 kg                                               |
| มาตรฐาน Standard | มอก. 902 เล่ม 2(2) -2557                             |
|                  |                                                      |