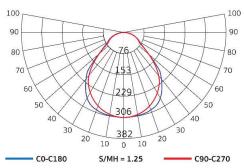

# PMRP32360-LED



#### โคมฝังฝ้าหน้าพลาสติกพรีสเมติก

จับยึดหน้าพลาสติกพรีสเมติก แบบสอดเข้ากับตัวโคม ดูเรียบร้อยสวยงาม เหมาะใช้ในออฟฟิศสำนักงานทั่วไป

## **Luminous Intensity Distribution(cd/klm)**











#### รายละเอียด Model: PMRP32360-LED

| ตัวถังโคม        | พับขึ้นรูปด้วยแผ่นเหล็กขาวรีดเย็น อบเคลือบด้วยสีฝุ่น |
|------------------|------------------------------------------------------|
|                  | สีขาว ทนการขีดข่วน ไม่หลุดร่อน                       |
| แผ่นสะท้อนแสง    | Aluminium ค่าสัมประสิทธิ์การสะท้อนแสง 87%            |
| ใช้กับหลอด       | T8 LED Tube (ความยาวหลอด 588 mm)                     |
| ขั้วหลอด         | แบบบิดล็อค G13 ทำจาก Polycarbonate                   |
|                  | ทนความร้อนสูง ไม่ลามไฟ                               |
| หน้าโคม          | Prismatic Acrylic (PM)                               |
| สายไฟ            | สายไฟภายในโคม THW 1x1 mm² 70 °C                      |
|                  | สำหรับหลอด T8 LED Tube 3 หลอด