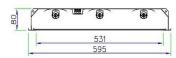

ค G13 ทำจาก Polycarbonate                   |
|                  | ทนความร้อนสูง ไม่ลามไฟ                               |
| หน้าโคม          | Prismatic Acrylic (PM)                               |
| สายไฟ            | สายไฟภายในโคม THW 1x1 mm² 70 °C                      |
|                  | สำหรับหลอด T8 LED Tube 3 หลอด                        |
| การติดตั้ง       | สำหรับติดฝังฝ้าทีบาร์และยิปชั่ม                      |
| Cut Out          | 580 x580                                             |
| น้ำหนัก Weight   | 4.3 kg                                               |
| มาตรฐาน Standard | มอก. 902 เล่ม 2(2) -2557                             |
|                  |                                                      |

### Green Industry กระกรวงอุตสาหกรรม

## **Dimension Drawing (mm)**





#### บริษัท อินเตอร์ลักซ์ ไลท์ติ้ง จำกัด