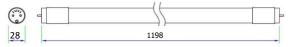

cd/klm)**







**Green Industry** 







#### รายละเอียด Model: TL8MD18-2200

| แรงดันไฟฟ้าขาเข้า Input   | 100-240 Vac 50Hz |
|---------------------------|------------------|
| กำลังไฟฟ้า Rated Power    | 18 W             |
| Power Factor              | >0.95            |
| %THDi                     | < 10%            |
| Luminous Flux             | 2200 lm          |
| ประสิทธิศักย์ Efficacy    | 122 lm/W         |
| อุณหภูมิสีของแสง CCT      | 6000 K           |
| ดัชนีความถูกต้องของสี CRI | > 80 Ra          |
| มุมแสง Beam Angle         | 160°             |
| Ambient Temperature       | -20 °C to 45 °C  |
| น้ำหนัก Weight            | 0.2 kg           |
| ระดับป้องกันฝุ่น/น้ำ      | IP44             |
| มาตรฐาน Standard          | มอก. 1955-2551   |

### **Dimension Drawing (mm)**



### **Installation Wiring Diagram**



### บริษัท อินเตอร์ลักซ์ ไลท์ติ้ง จำกัด