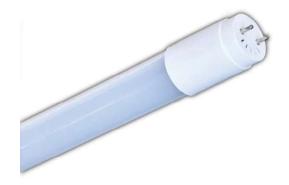

# TL8MD18-2200







หลอดแอลอีดี T8 หน้าปิด Polycarbonate ทนทาน ตกไม่แตก ให้แสงที่นุ่มนวล Aluminium ระบายความร้อนได้ดี ช่วยยืดอายุการใช้งาน

## **Luminous Intensity Distribution(cd/klm)**







**Green Industry** 







#### รายละเอียด Model: TL8MD18-2200

| แรงดันไฟฟ้าขาเข้า Input   | 100-240 Vac 50Hz |
|---------------------------|------------------|
| กำลังไฟฟ้า Rated Power    | 18 W             |
| Power Factor              | >0.95            |
| %THDi                     | < 10%            |
| Luminous Flux             | 2200 lm          |
| ประสิทธิศักย์ Efficacy    | 122 lm/W         |
| อุณหภูมิสีของแสง CCT      | 6000 K           |
| ดัชนีความถูกต้องของสี CRI | > 80 Ra          |
| มุมแสง Beam Angle         | 160°             |
| Ambient Temperature       | -20 °C to 45 °C  |